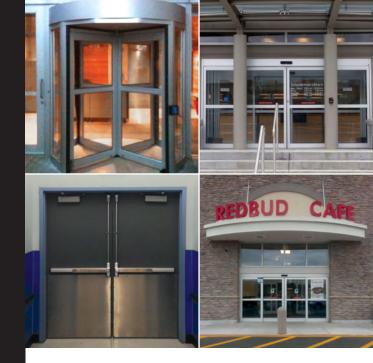

### Products We Provide

### **DOOR TYPES**

- Automatic Sliding Doors
- Automatic Swing Doors (commercial & low energy) for handicap access
- Automatic Bi-Folding Doors
- Manual ICU/CCU Doors
- Manual Revolving Doors
- Automatic Revolving
- Security Revolving Doors